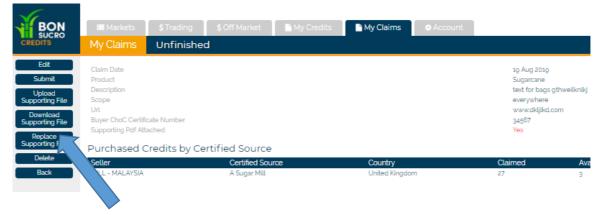

5. You will then be taken to your claims screen. Click on the claim you have just made and the following screen will appear.

On this screen you can a) manage the supporting file b) edit your text and c) submit your claim

6) After the claim is submitted Bonuscuro will either approve the claim or request a revision. Either way you will be notified. The status of each of your claims will be shown in the respective dropdown menu .