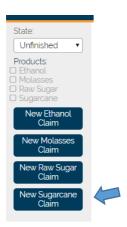

2. On the My claims screen, please select the type of claim you wish to start

| Markets                     | \$ Trading             | \$ Off Market    | My Credits | My Claims      | Account     |           |            |          |   |
|-----------------------------|------------------------|------------------|------------|----------------|-------------|-----------|------------|----------|---|
| My Claims                   | New Claim              |                  |            |                | Account     |           |            |          |   |
| i ij otainio                |                        |                  |            |                |             |           |            |          |   |
| Product                     |                        |                  |            |                | Sugarcane   |           |            |          |   |
| Claim Date<br>Description * |                        |                  |            |                | 19 Aug 2019 |           |            |          |   |
|                             |                        |                  |            |                |             |           |            |          |   |
|                             |                        |                  |            |                |             |           |            |          |   |
|                             |                        |                  |            |                |             |           |            |          |   |
|                             |                        |                  |            |                |             |           |            |          |   |
|                             |                        |                  |            |                |             |           |            |          |   |
| Scope *                     |                        |                  |            |                |             |           |            |          |   |
|                             |                        |                  |            |                |             |           |            |          |   |
|                             |                        |                  |            |                |             |           |            |          |   |
|                             |                        |                  |            |                |             |           |            |          |   |
|                             |                        |                  |            |                |             |           |            |          |   |
|                             |                        |                  |            |                |             | 1         |            |          |   |
| Url                         |                        |                  |            |                |             |           |            |          |   |
| Buyer ChoC Certifi          | cate Number            |                  |            |                |             |           |            |          |   |
| Supporting Pdf Att          | ached                  |                  |            |                | No          |           |            |          |   |
| Available Cr                | redits by Cert         | ified Source     |            |                |             |           |            |          |   |
|                             | credits you would like |                  |            |                |             |           |            |          |   |
| Seller                      |                        | Certified Source | æ          | Country        | Claimed     | Available | Expires    | Quantity |   |
| MILL - MALAYSIA             | λ.                     | A Sugar Mill     |            | United Kingdon | n 29        | 1         | 05/06/2022 |          | 0 |